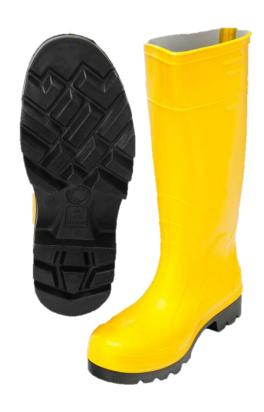

## **PU S5 Safety Wellington**

- UPPER: COLD DEFENDER PU resistant to -25 °C
- LINING: Polyester
- FOOTBED: Full POLY-BED, removable, it absorbs and releases moisture, antibacterial, covered with SANY-DRY®
- OUTER SOLE: COLD DEFENDER PU resistant to -25 °C
- Slope design of the leg for favouring the run-off of liquid; protection of malleolus; also available with thermo-insulation inner lining,
- Kick off lug
- Shock absorbing heal
- Antistatic
- Penetration resistant midsole (stainless steel 1100N)
- Stainless steel toecap (Protection to 200J)
- Conforms to EN ISO 20345:2011 SRC S5
- Sizes available: 6 to 13